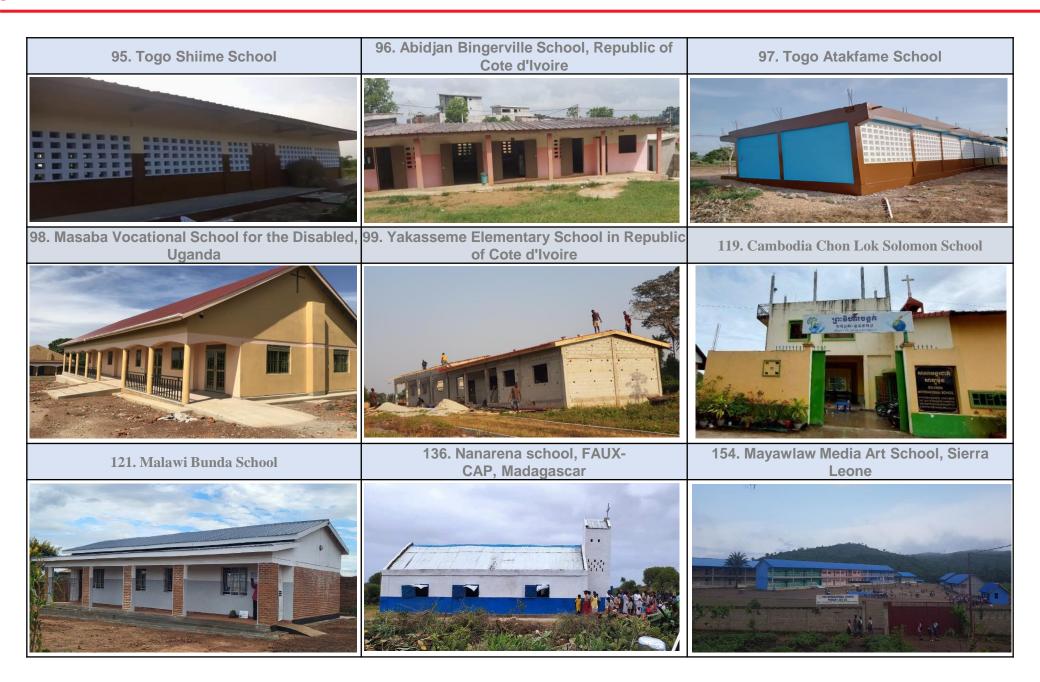

# Status (1)

| No. | School Name                                                            | Budget (KRW) | Fundraising period     | Operation    |
|-----|------------------------------------------------------------------------|--------------|------------------------|--------------|
| 1   | Nav Jeevan English Boarding School in Lumbini,<br>Nepal                | 27,000,000   | 2013.10.22~2014.03.27  | In operation |
| 2   | Sekupura school in Lahore, Pakistan                                    | 15,000,000   | 2014.03.27~2014.12.17  | In operation |
| 3   | Chad Gellenden School                                                  | 20,000,000   | 2014.12.17~2015.10.12  | In operation |
| 4   | Faislabad Loke School, Pakistan                                        | 20,000,000   | 2015.10.12~2015.12.21  | In operation |
| 5   | Ethiopia Akako School(Mana Abichu)                                     | 20,000,000   | 2015.12.21~2016.09.08  | In operation |
| 6   | Tharyanwala School in Faislabad, Pakistan                              | 20,000,000   | 2016.09.25~2017.07.26  | In operation |
| 7   | Kulna Shantinogol School, Bangladesh                                   | 20,000,000   | 2016.09.26             | In operation |
| 8   | Liberia Duport School<br>(Spiritual Harvest Elementary Mission School) | 20,000,000   | 2016.09.09 ~2016.11.22 | In operation |
| 9   | Tanzania Magugu School                                                 | 20,000,000   | 2016.10.18             | In operation |
| 10  | Faislabad Gatowala School, Pakistan                                    | 20,000,000   | 2016.12.28             | In operation |
| 11  | Chad Digymi School                                                     | 20,000,000   | 2017.03.14             | In operation |
| 12  | Tanzania Kileo School                                                  | 16,500,000   | 2017.04.19             | In operation |
| 13  | Mozambique Xaixai School                                               | 20,000,000   | 2017.05.29~2018.05.08  | In operation |
| 14  | Eswatini Ekudgeni School                                               | 20,000,000   | 2017.04.27             | In operation |
| 15  | Tanzania Toangoma School                                               | 20,000,000   | 2017.05.18~2017.09.20  | In operation |

# Status (2)

| No. | School Name                                  | Budget (KRW) | Fundraising period    | Operation    |
|-----|----------------------------------------------|--------------|-----------------------|--------------|
| 16  | Malawi Mkombe School                         | 20,000,000   | 2017.05.18~2017.12.31 | In operation |
| 17  | Tanzania Shirimgungani School                | 20,000,000   | 2017.11.06~2018.02.14 | In operation |
| 18  | Jharkhand Laudah School, India               | 20,000,000   | 201803.16~2018.08.21  | In operation |
| 19  | Malawi Chidothi School                       | 20,000,000   | 2018.09.16~2018.10.21 | In operation |
| 20  | Syrian refugee school in Zahlé, Lebanon      | 18,100,000   | 2017.10.19~2018.02.20 | In operation |
| 21  | Uganda Aler School                           | 20,000,000   | 2018.09.16~2018.10.21 | In operation |
| 22  | Indonesia Sumba Reda meter School            | 20,000,000   | 2017.11.16~2019.04.25 | In operation |
| 23  | Tanzania Eumjini School                      | 20,000,000   | 2018.01.18            | In operation |
| 24  | Columbia Suenos School                       | 20,000,000   | 2018.01.18~2018.12.21 | In operation |
| 25  | Bangladesh Mehelbbul School                  | 20,000,000   | 2018.10.02            | In operation |
| 26  | Tangdabing School in Yangon, Myanmar         | 20,000,000   | 2018.02.22~2020.01.22 | In operation |
| 27  | Busia Masaba School for the Disabled, Uganda | 20,000,000   | 2018.02.26~2018.10.22 | In operation |
| 28  | Eungarii School in Manipur, India            | 19,000,000   | 2018.04.20            | In operation |
| 29  | Chad Torrock School                          | 20,000,000   | 2018.09.16~2018.10.21 | In operation |
| 30  | Taeingssun School in Yangon, Myanmar         | 20,000,000   | 2018.10.07~2018.11.03 | In operation |

| Statu | ıs (3)                                 |              |                       |              |
|-------|----------------------------------------|--------------|-----------------------|--------------|
| No.   | School Name                            | Budget (KRW) | Fundraising period    | Operation    |
| 31    | Bangladesh Krisnogol School            | 20,000,000   | 2018.04.19~2018.11.19 |              |
| 32    | Eswatini Mankayane School              | 20,000,000   | 2018.10.01~2019.01.31 | In operation |
| 33    | Madagascar Amnallamanasy School        | 20,000,000   | 2018.03.26~2019.06.13 | In operation |
| 34    | Ethiopia Harerosa School               | 20,000,000   | 2015~2018.05.09       | In operation |
| 35    | Sierra Leone Mabalra School            | 20,000,000   | 2018.06.26            | In operation |
| 36    | Cambodia Tnaut Kpur School             | 20,000,000   | 2018.09.13~2019.04.09 | In operation |
| 37    | Madagascar Ibulluina School            | 20,000,000   | 2018.10.25~2019.06.23 | In operation |
| 38    | Myanmar Yubayong School                | 20,000,000   | 2018.11.07~2019.06.14 | In operation |
| 39    | Ethiopia Mapulat Hail School           | 20,000,000   | 2019.08.06~2019.10.02 | In operation |
| 40    | Zahlé Youth Vocational School, Lebanon | 20,000,000   | 2019.06.22~2019.08.06 |              |
| 41    | Ethiopia Meza School                   | 20,000,000   | 2018.12.20~2019.12.05 | In operation |
| 42    | Chad Gagal School                      | 20,000,000   | 2019.10.03~2019.11.04 | In operation |
| 43    | Malawi Nbwindi School                  | 20,000,000   | 2019.11.04~2020.01.08 | In operation |
| 44    | Mikameni Hosanna School, Kenya         | 20,000,000   | 2021.05.31~2021.06.30 | In operation |
| 45    | Philippines Cavite Maragondon School   | 20,000,000   | 2021.01.06~2021.01.29 |              |

| Stat | us (4)                                                        |              |                       |              |
|------|---------------------------------------------------------------|--------------|-----------------------|--------------|
| No.  | School Name                                                   | Budget (KRW) | Fundraising period    | Operation    |
| 46   | Abra School in Kochambamba, Bolivia                           | 20,000,000   | 2018.04.19~2018.11.19 |              |
| 47   | Giakaronier School, Karachi, Pakistan                         | 20,000,000   | 2018.10.01~2019.01.31 |              |
| 48   | Lama School in Cox's Bazar, Bangladesh                        | 20,000,000   | 2018.03.26~2019.06.13 | In operation |
| 49   | Chad Bailey School                                            | 20,000,000   | 2015~2018.05.09       | In operation |
| 50   | Cambodia Kompong chnang Technical School                      | 20,000,000   | 2018.06.26            | In operation |
| 51   | Cesulu Parais School, South Africa                            | 20,000,000   | 2018.09.13~2019.04.09 | In operation |
| 52   | Sierra Leone Massabana School                                 | 20,000,000   | 2018.10.25~2019.06.23 | In operation |
| 53   | Mondor School, Zimbabwe                                       | 20,000,000   | 2018.11.07~2019.06.14 |              |
| 54   | Wee wittu school in Sumba, Indonesia                          | 20,000,000   | 2019.08.06~2019.10.02 | In operation |
| 55   | Kidimni School in Zanzibar, Tanzania                          | 20,000,000   | 2019.06.22~2019.08.06 | In operation |
| 56   | Toyoro School, Uganda                                         | 20,000,000   | 2018.12.20~2019.12.05 | In operation |
| 57   | Gaya School in Kota Kinabalu, Malaysia                        | 20,000,000   | 2019.10.03~2019.11.04 |              |
| 58   | Cape Verde Rivonegua School                                   | 20,000,000   | 2019.11.04~2020.01.08 | In operation |
| 59   | Shimba Sica School in Indonesia                               | 20,000,000   | 2021.05.31~2021.06.30 | In operation |
| 60   | Lebanon Jahle Syrian Refugee Men's Youth<br>Vocational School | 20,000,000   | 2021.01.06~2021.01.29 | In operation |

# Status (5)

| No. | School Name                           | Budget (KRW) | Fundraising period      | Operation    |
|-----|---------------------------------------|--------------|-------------------------|--------------|
| 61  | Kosotown School in Sierra Leone       | 20,000,000   | 2019.12.12.~2020.09.08  |              |
| 62  | Ethiopia Gwangwa School               | 20,000,000   | 2019.12.12~2020.01.18   | In operation |
| 63  | Rioacha School in Colombia            | 20,000,000   | 2020.03.25              | In operation |
| 64  | Senapati School in Manipur, India     | 20,000,000   | 2020.02.13~2020.06.17   |              |
| 65  | Yangon Gadit School in Myanmar        | 20,000,000   | 2020.06.17~2020.08.03   | In operation |
| 66  | Carzza School, Ethiopia               | 20,000,000   | 2020.07.13~2020.10.06   | In operation |
| 67  | Sierra Leone Mapoba School            | 20,000,000   | 2020.09.15 ~ 2020.12.04 | In operation |
| 68  | South African Promo School            | 20,000,000   | 2020.09.15~2020.10.15   | In operation |
| 69  | Chisarasara School in Zimbabwe        | 20,000,000   | 2020.03.12 ~2020.10.05  | In operation |
| 70  | Madagascar Anjarasui School           | 20,000,000   | 2020.06.15              | In operation |
| 71  | Liberia Jawajay School                | 20,000,000   | 2020.10.16              | In operation |
| 72  | Tinaq Kpuer Daniel School in Cambodia | 20,000,000   | 2020.10.23              |              |
| 73  | Madagascar Andranumena School         | 20,000,000   | 2020.06.15              | In operation |
| 74  | Makusa School in Zimbabwe             | 20,000,000   | 2020.10.17 ~ 2020.11.26 | In operation |
| 75  | Chad Nadam School                     | 20,000,000   | 2020.12.17 ~2021.01.06  | In operation |

| Stat | us (6)                                                                                 |              |                                         |              |
|------|----------------------------------------------------------------------------------------|--------------|-----------------------------------------|--------------|
| No.  | School Name                                                                            | Budget (KRW) | Fundraising period                      | Operation    |
| 76   | Cambodia Sbaying Comprehensive Technical<br>School                                     | 20,000,000   | 2020.07.09~ 2020.12.17                  | In operation |
| 77   | Ethiopian Coffin and Abaya School                                                      | 20,000,000   | 2020.12.10                              | In operation |
| 78   | Cambodia Kompong chnang An Information<br>Technology School                            | 20,000,000   | 2020.09.08                              | In operation |
| 79   | Chad Budalbakara School                                                                | 20,000,000   | 2020.11.30                              | In operation |
| 80   | Syrian Refugee Girls' School in Lebanon                                                | 20,000,000   | 2020.05.14~2020.07.09                   | In operation |
| 81   | Rioacha Chalet School, Colombia                                                        | 20,000,000   | 2021.01.29~2021.03.02                   | In operation |
| 82   | Mobi School, Myanmar                                                                   | 20,000,000   | 2021.01.11                              | In operation |
| 83   | Bangladesh Bolovhorn School                                                            | 20,000,000   | 2023.03.09-2021.03.11                   | In operation |
| 84   | Malawi Chimombo School                                                                 | 20,000,000   | 2021.02.01                              | In operation |
| 85   | Mongolia Ulaanbaatar MK School                                                         | 20,000,000   | 2019.07.17,<br>20210.03.02 ~ 2021.04.01 | In operation |
| 86   | Sierra Leone Majerima School                                                           | 20,000,000   | 2021.02.19                              | In operation |
| 87   | Eswatini Ekuzeni Technical School                                                      | 20,000,000   | 2021.04.01~2021.04.28                   | In operation |
| 88   | SMP PGRI Middle School in Dongsumba, Indonesia                                         | 20,000,000   | 2019.12.06                              | In operation |
| 89   | Yacasseme Grace Village School of Information<br>Technology, Republic of Cote d'Ivoire | 20,000,000   | 2021.04.28~2021.05.31                   | In operation |
| 90   | Tanzania Chambewa School                                                               | 20,000,000   | 2020.07.05~2021.04.27                   |              |

| Stati | us (7)                                                        |              |                       |              |
|-------|---------------------------------------------------------------|--------------|-----------------------|--------------|
| No.   | School Name                                                   | Budget (KRW) | Fundraising period    | Operation    |
| 91    | Indonesia West Sumba SDTK PNIEL Elementary<br>School          | 20,000,000   | 2019.11.25~2019.12.23 | In operation |
| 92    | Arusha Serella Amani Schoolin Tanzania                        | 20,000,000   | 2021.06.28~2021.07.24 | In operation |
| 93    | Eswatini Ezulwini Hini School                                 | 20,000,000   | 2021.07.24~2021.08.27 |              |
| 94    | Eswatini Mshinda School                                       | 20,000,000   | 2021.09.01            | In operation |
| 95    | Togo Shiime School                                            | 20,000,000   | 2020.11.10~2020.11.30 | In operation |
| 96    | Togo Notebook School                                          | 20,000,000   | 2020.12.03~2021.10.07 | In operation |
| 97    | Togo Atakfame School                                          | 20,000,000   | 2020.05.18~2021.10.20 | In operation |
| 98    | Masaba Vocational School for the Disabled, Uganda             | 20,000,000   | 2021.03.09            | In operation |
| 99    | Buampo School in Republic of Cote d'Ivoire                    | 20,000,000   | 2019.04.08~2021.10.20 | In operation |
| 100   | Lebanon Jahle Syrian Refugee Information<br>Technology School | 20,000,000   | 2022.02.02~2022.03.01 |              |
| 101   | Eswatini Masseteni School                                     | 20,000,000   | 2021.10.21~2012.11.29 |              |
| 102   | Eswatini Lube School                                          | 20,000,000   | 2021.12.10~2022.01.02 |              |
| 103   | Eswatini Dvudbusni School                                     | 20,000,000   | 2022.01.03~2022.02.01 |              |
| 104   | Eswatini Antioch School                                       | 20,000,000   | 2022.03.01~2022.04.08 |              |
| 105   | Swatini Entondoji School                                      | 20,000,000   | 2022.04.08~2022.05.10 |              |

# Status (8)

| No. | School Name                                         | Budget (KRW) | Fundraising period    | Operation    |
|-----|-----------------------------------------------------|--------------|-----------------------|--------------|
| 106 | Eswatini Mevaya School                              | 20,000,000   | 2022.05.10~2022.06.14 | In operation |
| 107 | Kyrgyzstan Gess5 School                             | 20,000,000   | 2022.06.14~2022.07.15 |              |
| 108 | Mozambique Simoiu School                            | 20,000,000   | 2022.03.24            |              |
| 109 | Uganda Namusaale School                             | 20,000,000   | 2021.12.21~2022.08.30 |              |
| 110 | Calais Poultry School, Colombia                     | 20,000,000   | 2022.03.30            | In operation |
| 111 | Cambodia Thombang Agricultural Technology<br>School | 20,000,000   | 2021.09.19            |              |
| 112 | Mongolian Huss Oyangga School                       | 20,000,000   | 2022.08.30~2022.09.24 |              |
| 113 | Gendi Schoolin Tanzania                             | 20,000,000   | 2020.12.10~2022.07.25 |              |
| 114 | Tanzania Magugu 2 School                            | 20,000,000   | 2022.11.04~2022.12.01 |              |
| 115 | Tanzania NAR School                                 | 20,000,000   | 2022.12.01~2022.12.30 |              |
| 116 | Columbia Mercado School                             | 20,000,000   | 2022.12.30~2023.02.10 |              |
| 117 | Colombia Playa School                               | 20,000,000   | 2023.02.10~2023.03.30 |              |
| 118 | Interno School of Colombia                          | 20,000,000   | 2023.04.17~2023.05.12 |              |
| 119 | Cambodia Chon Lok Solomon School                    | 20,000,000   | 2022.07.05            |              |
| 120 | Manaure School, Colombia                            | 20,000,000   | 2023.05.14~2023.06.28 |              |

# 2. Dreams Dream School (All)

Operation

| Stati | us (9)                                  |              |                       |
|-------|-----------------------------------------|--------------|-----------------------|
| No.   | School Name                             | Budget (KRW) | Fundraising period    |
| 121   | Malawi Bunda School                     | 20,000,000   | 2020.10.08~2023.01.20 |
| 122   | Malawi Bunda School of Information Tech | 20 000 000   | 2023 08 03~2023 08 24 |

| 122 | Malawi Bunda School of Information Technology                     | 20,000,000 | 2023.08.03~2023.08.24  |              |
|-----|-------------------------------------------------------------------|------------|------------------------|--------------|
| 123 | Yakasseme Grace School in Republic of Cote d'Ivoire               | 20,000,000 | 2022.07.22             | In operation |
| 124 | Yakasseme Youth Vocational School in Republic of Cote<br>d'Ivoire | 20,000,000 | 2020.10.08~Fundraising |              |
| 125 | Yakasseme Elementary School in Republic of Cote d'Ivoire          | 20,000,000 | 2021.08.26~Fundraising |              |
| 126 | Engkrt School in Tanzania                                         | 20,000,000 | 2020.10.08~Fundraising |              |
| 127 | Zanzibar School of Information and Technology in<br>Tanzania      | 20,000,000 | 2020.10.08~Fundraising |              |
| 128 | Eden Secondary School, Zanzibar, Tanzania                         | 20,000,000 | 2020.10.08~Fundraising |              |
| 129 | Lubungod Forest Agricultural Middle and High School in Tanzania   | 20,000,000 | 2020.10.08~Fundraising |              |
| 130 | Cambodia Svay Reang Smart Health School                           | 20,000,000 | 2020.10.08~Fundraising |              |
| 131 | Julia Refugee School in Venezuela                                 | 20,000,000 | 2020.10.08~Fundraising |              |
| 132 | Interno Mujeres School of Colombia                                | 20,000,000 | 2020.10.08~Fundraising |              |
| 133 | Villa del Sur Refugee School, Colombia                            | 20,000,000 | 2023.02.23             |              |
| 134 | South African Nkavele School                                      | 20,000,000 | 2020.11.09~Fundraising |              |
| 135 | Information Technology School in Riohacha, Colombia               | 20,000,000 | 2020.11.09~Fundraising |              |

# Status (10)

| No. | School Name                                          | Budget (KRW) | Fundraising period      | Operation    |
|-----|------------------------------------------------------|--------------|-------------------------|--------------|
| 136 | Nanarena school, FAUX-CAP, Madagascar                | 15,000,000   | 2020.11.06              | In operation |
| 137 | Bagamoyo School, Tanzania                            | 20,000,000   | 2020.11.09~Fundraising  |              |
| 138 | Bethany School of Information Technology, Madagascar | 20,000,000   | 2020.12.10~Fundraising  |              |
| 139 | Morarano Smart Farm School, Madagascar               | 20,000,000   | 2020.12.10~Fundraising  |              |
| 140 | Ambohhitsimeloka School, Madagascar                  | 20,000,000   | 2020.12.10~Fundraising  |              |
| 141 | Mokwallo School, South African                       | 20,000,000   | 2020.12.10~Fundraising  |              |
| 142 | Lokomebu Amina School, Uganda                        | 20,000,000   | 2020.12.10~Fundraising  |              |
| 143 | Abim Amina School, Uganda                            | 20,000,000   | 2020.12.10~Fundraising  |              |
| 144 | Usuk Amina School, Uganda                            | 20,000,000   | 2020.12.10~Fundraising  |              |
| 145 | Chaludewa School, Tanzania                           | 20,000,000   | 2021.12.21              |              |
| 146 | Mazuchi School, Tanzania                             | 20,000,000   | 2021.12.22~2022.06.06   |              |
| 147 | Jeje A School, Tanzania                              | 20,000,000   | 2021.09.05~2022.03.13   |              |
| 148 | Matembe School, Tanzania                             | 20,000,000   | 2020.09.12 ~ 2020.12.10 |              |
| 149 | Masigati School, Tanzania                            | 20,000,000   | 2020.12.10~Fundraising  |              |
| 150 | Kibaha School, Tanzania                              | 20,000,000   | 2020.12.31~Fundraising  |              |

#### Status (11)

| No. | School Name                                             | Budget (KRW) | Fundraising period     | Operation    |
|-----|---------------------------------------------------------|--------------|------------------------|--------------|
| 151 | Etas School, Vanuatu                                    | 20,000,000   | 2020.03.02~2021.08.25  |              |
| 152 | Namanga Masai, Tanzania                                 | 20,000,000   | 2020.12.31~Fundraising |              |
| 153 | Ruriba School, Rwanda                                   | 20,000,000   | 2020.12.31~Fundraising |              |
| 154 | Mayawlaw Media Art School, Sierra Leone                 | 30,000,000   | 2021.04.08             | In operation |
| 155 | Kone Tala Paung School, Yangon Division, Myanmar        | 20,000,000   | 2021.02.04~Fundraising |              |
| 156 | Singtanjing School, Yangon Division, Myanmar            | 20,000,000   | 2021.02.04~Fundraising |              |
| 157 | Aye Chan Thar School, Yangon Division, Myanmar          | 20,000,000   | 2022.11.23             | In operation |
| 158 | Zaying School, Yangon Division, Myanmar                 | 20,000,000   | 2021.02.04~Fundraising |              |
| 159 | Kyune Kalay School, Yangon Division, Myanmar            | 20,000,000   | 2021.02.04~Fundraising |              |
| 160 | Vientiane School for the Disabled, Laos                 | 20,000,000   | 2021.02.07             | In operation |
| 161 | Bagadanga School, Banglades                             | 20,000,000   | 2021.02.04~Fundraising |              |
| 162 | Meherpur School, Banglades                              | 20,000,000   | 2021.02.04~Fundraising |              |
| 163 | Tánzania zanzibar mahonda information technology school | 20,000,000   | 2021.03.11~Fundraising |              |
| 164 | Uganda Totorim School                                   | 20,000,000   | 2021.03.11~Fundraising |              |
| 165 | Uznagash School in Kazakhstan                           | 20,000,000   | 2021.03.11~Fundraising |              |

# Status (13)

| No. | School Name                                               | Budget (KRW) | Fundraising period     | Operation    |
|-----|-----------------------------------------------------------|--------------|------------------------|--------------|
| 181 | Doremi Teacher Leadership School, Phnom Penh,<br>Cambodia | 20,000,000   | 2021.05.13~Fundraising |              |
| 182 | Koundoul School, Chad                                     | 20,000,000   | 2021.05.13~Fundraising |              |
| 183 | Rangpuri Pahadi in Delhi, INDIA                           | 20,000,000   | 2021.05.13~Fundraising |              |
| 184 | Bebeja School, Chad                                       | 20,000,000   | 2021.05.13~Fundraising |              |
| 185 | Prampram School of Information Technology, Ghana          | 20,000,000   | 2021.05.21             | In operation |
| 186 | Langano Golzota School, Ethiopia                          | 20,000,000   | 2021.05.13~Fundraising |              |
| 187 | Haryana Soldha School, India                              | 20,000,000   | 2021.05.13~Fundraising |              |
| 188 | Odomike Shala School, India                               | 20,000,000   | 2021.05.13~Fundraising |              |
| 189 | Deli School, Chad                                         | 20,000,000   | 2021.05.13~Fundraising |              |
| 190 | Dhera Rampur School, Uttar Pradesh, INDIA                 | 20,000,000   | 2021.05.13~Fundraising |              |
| 191 | Kwamhlanga School, South Africa                           | 20,000,000   | 2021.05.13~Fundraising |              |
| 192 | Dilla Ketema School, Ethiopia                             | 20,000,000   | 2021.05.13~Fundraising |              |
| 193 | Dale School, Chad                                         | 20,000,000   | 2021.05.13~Fundraising |              |
| 194 | Bulbulla Kalehiwot School, Ethiopia                       | 20,000,000   | 2021.05.13~Fundraising |              |
| 195 | Nagar School in Uttar Pradesh, INDIA                      | 20,000,000   | 2021.05.13~fundraising |              |