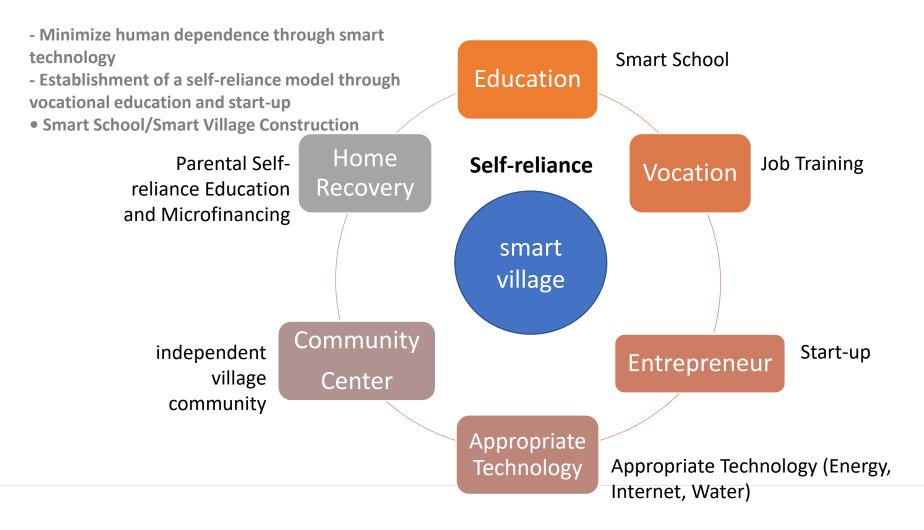

## 3. smart school operation strategy

We build 10,000 smart schools all over the world to change villages, regions and countries.

#### A Strategy for the Change of Village/Region/National through Smart School

#### **3** Dream dream school operation policy

- School operations are tailored to local conditions, and schools designated as Dream Dream Smart schools focus on smart education.
- 2 School operations are basically funded and run, and if you do not receive tuition, you will find your own sponsors or create a profit model.
- 3 The school type consists of general schools such as kindergarten, elementary school, middle school, and disabled school, information technology school, maker school, farm school, media art school, health beauty school, food bakery school, architecture school, teacher leadership school, appropriate technology school, family financing school.
- 4 School management is supported in various ways through experts/collaborators/businesses composed of talent donors in each field (curriculum, teacher education, content development, informatization education, vocational education, start-up, microfinancing)

6 Continuing development of local innovation model and profit model to minimize school operating cost

7 Development and dissemination of smart contents that reduce teacher dependence so that the quality of education does not change according to teacher