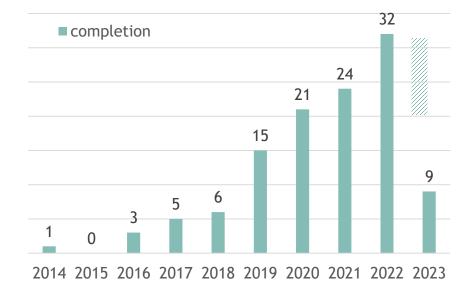

#### 2. Project progress status

Dreams Dream is conducting a school smart school building project in Asia, Africa, South America and the Middle East.

School construction project

Decision to build 340 schools

## 2. Project progress status

Dreams Dream uses 100% of its donations to build overseas schools, NGO activities are 100% talent donations, and NGOs are 0.

2 Financial status

|             | Unit: KRW 📄 Donation income 🔳 Expenditure cost      |                                  |                 | Unit: KRW           |
|-------------|-----------------------------------------------------|----------------------------------|-----------------|---------------------|
| 000,000,000 |                                                     | year                             | donation income | expenditure<br>cost |
| 900,000,000 |                                                     | 2013<br>(October 22-December 31) | 14,610,970      | -                   |
| 00,000,000  |                                                     |                                  |                 |                     |
| /00,000,000 |                                                     | 2014                             | 28,295,587      | 27,004,40           |
| 00,000,000  |                                                     | 2015                             | 24,551,995      | 35,017,20           |
| 00,000,000  |                                                     | 2016                             | 123,702,730     | 92,019,20           |
| 00,000,000  |                                                     | 2017                             | 91,418,835      | 83,017,80           |
| 00,000,000  |                                                     | 2018                             | 363,907,810     | 355,001,94          |
| 00,000,000  |                                                     | 2019                             | 295,720,336     | 280,032,50          |
|             |                                                     | 2020                             | 704,929,667     | 717,790,8           |
| 2013.10.2   | 2,12.31 2014 2015 2016 2017 2018 2019 2020 2021 202 | 2021년                            | 935,751,407     | 915,189,6           |
| 3.10.2      | ý                                                   | 2022년                            | 617,052,118     | 653,553,            |
| 201-        |                                                     | Total                            | 3,199,941,455   | 3,158,626,          |