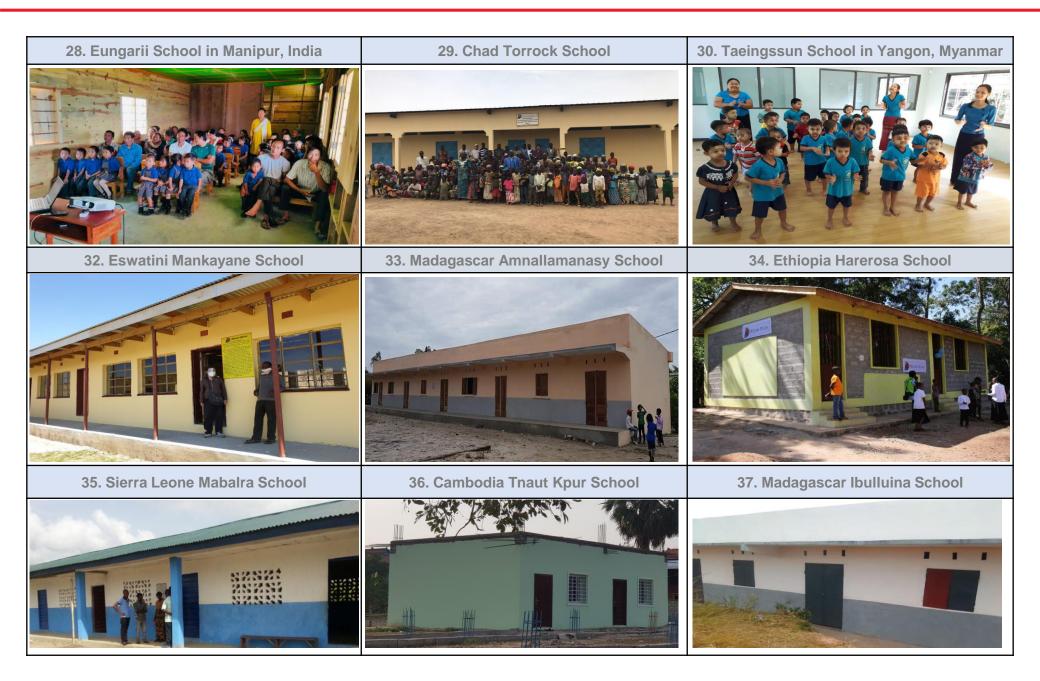

| Statu | ıs (3)                                 |              |                       |              |
|-------|----------------------------------------|--------------|-----------------------|--------------|
| No.   | School Name                            | Budget (KRW) | Fundraising period    | Operation    |
| 31    | Bangladesh Krisnogol School            | 20,000,000   | 2018.04.19~2018.11.19 |              |
| 32    | Eswatini Mankayane School              | 20,000,000   | 2018.10.01~2019.01.31 | In operation |
| 33    | Madagascar Amnallamanasy School        | 20,000,000   | 2018.03.26~2019.06.13 | In operation |
| 34    | Ethiopia Harerosa School               | 20,000,000   | 2015~2018.05.09       | In operation |
| 35    | Sierra Leone Mabalra School            | 20,000,000   | 2018.06.26            | In operation |
| 36    | Cambodia Tnaut Kpur School             | 20,000,000   | 2018.09.13~2019.04.09 | In operation |
| 37    | Madagascar Ibulluina School            | 20,000,000   | 2018.10.25~2019.06.23 | In operation |
| 38    | Myanmar Yubayong School                | 20,000,000   | 2018.11.07~2019.06.14 | In operation |
| 39    | Ethiopia Mapulat Hail School           | 20,000,000   | 2019.08.06~2019.10.02 | In operation |
| 40    | Zahlé Youth Vocational School, Lebanon | 20,000,000   | 2019.06.22~2019.08.06 |              |
| 41    | Ethiopia Meza School                   | 20,000,000   | 2018.12.20~2019.12.05 | In operation |
| 42    | Chad Gagal School                      | 20,000,000   | 2019.10.03~2019.11.04 | In operation |
| 43    | Malawi Nbwindi School                  | 20,000,000   | 2019.11.04~2020.01.08 | In operation |
| 44    | Mikameni Hosanna School, Kenya         | 20,000,000   | 2021.05.31~2021.06.30 | In operation |
| 45    | Philippines Cavite Maragondon School   | 20,000,000   | 2021.01.06~2021.01.29 |              |