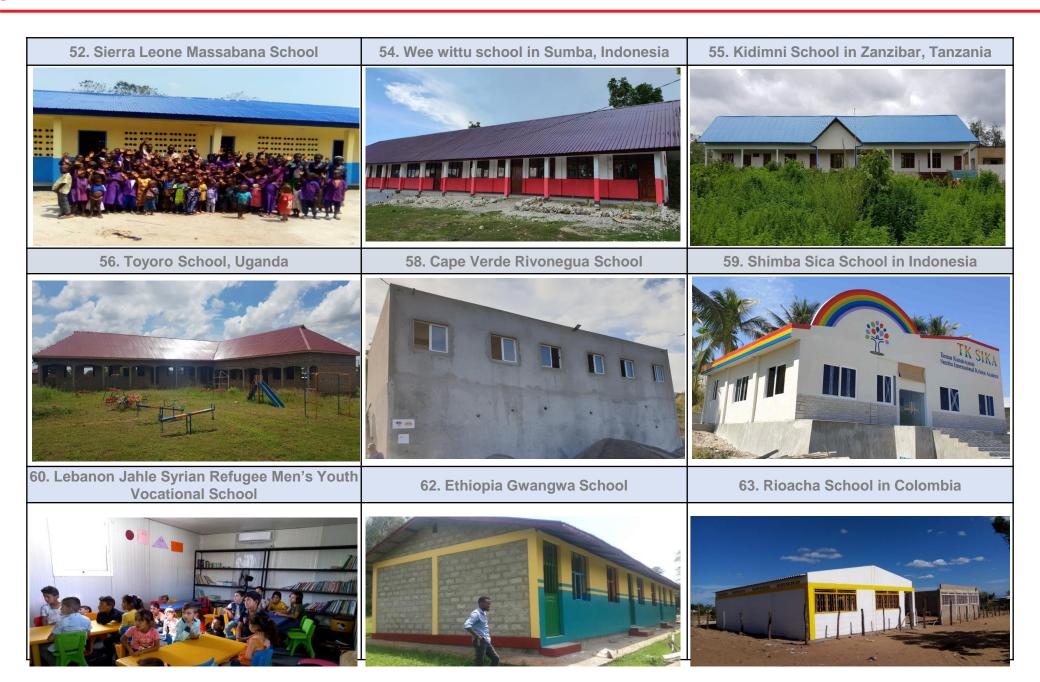

| Stat | us (4)                                                        |              |                       |              |
|------|---------------------------------------------------------------|--------------|-----------------------|--------------|
| No.  | School Name                                                   | Budget (KRW) | Fundraising period    | Operation    |
| 46   | Abra School in Kochambamba, Bolivia                           | 20,000,000   | 2018.04.19~2018.11.19 |              |
| 47   | Giakaronier School, Karachi, Pakistan                         | 20,000,000   | 2018.10.01~2019.01.31 |              |
| 48   | Lama School in Cox's Bazar, Bangladesh                        | 20,000,000   | 2018.03.26~2019.06.13 | In operation |
| 49   | Chad Bailey School                                            | 20,000,000   | 2015~2018.05.09       | In operation |
| 50   | Cambodia Kompong chnang Technical School                      | 20,000,000   | 2018.06.26            | In operation |
| 51   | Cesulu Parais School, South Africa                            | 20,000,000   | 2018.09.13~2019.04.09 | In operation |
| 52   | Sierra Leone Massabana School                                 | 20,000,000   | 2018.10.25~2019.06.23 | In operation |
| 53   | Mondor School, Zimbabwe                                       | 20,000,000   | 2018.11.07~2019.06.14 |              |
| 54   | Wee wittu school in Sumba, Indonesia                          | 20,000,000   | 2019.08.06~2019.10.02 | In operation |
| 55   | Kidimni School in Zanzibar, Tanzania                          | 20,000,000   | 2019.06.22~2019.08.06 | In operation |
| 56   | Toyoro School, Uganda                                         | 20,000,000   | 2018.12.20~2019.12.05 | In operation |
| 57   | Gaya School in Kota Kinabalu, Malaysia                        | 20,000,000   | 2019.10.03~2019.11.04 |              |
| 58   | Cape Verde Rivonegua School                                   | 20,000,000   | 2019.11.04~2020.01.08 | In operation |
| 59   | Shimba Sica School in Indonesia                               | 20,000,000   | 2021.05.31~2021.06.30 | In operation |
| 60   | Lebanon Jahle Syrian Refugee Men's Youth<br>Vocational School | 20,000,000   | 2021.01.06~2021.01.29 | In operation |