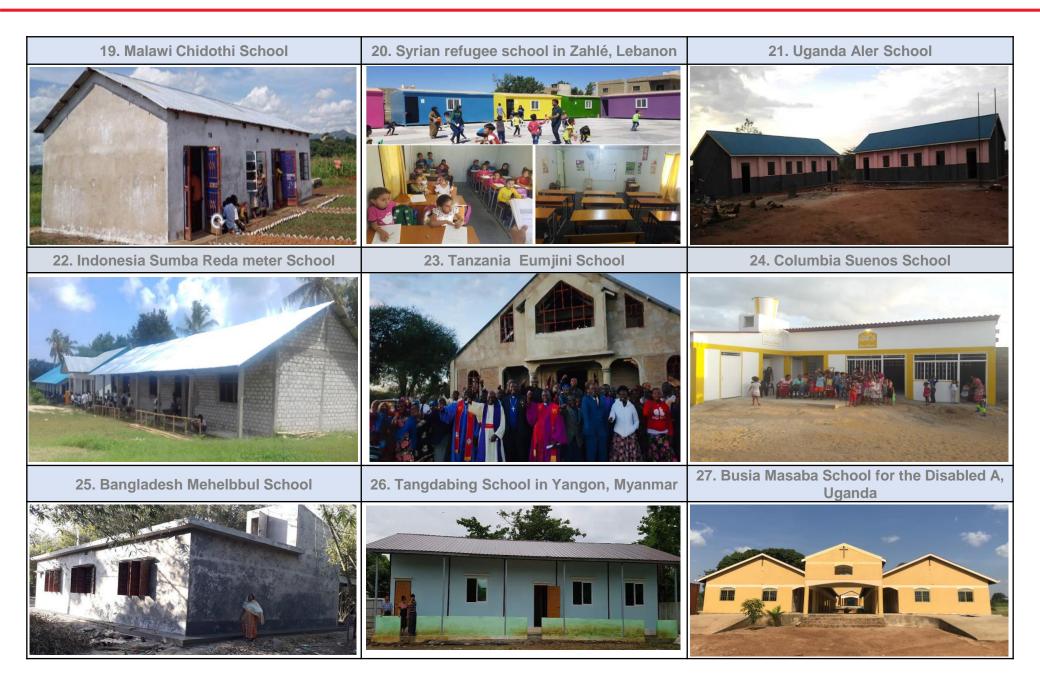

# Status (2)

| No. | School Name                                  | Budget (KRW) | Fundraising period    | Operation    |
|-----|----------------------------------------------|--------------|-----------------------|--------------|
| 16  | Malawi Mkombe School                         | 20,000,000   | 2017.05.18~2017.12.31 | In operation |
| 17  | Tanzania Shirimgungani School                | 20,000,000   | 2017.11.06~2018.02.14 | In operation |
| 18  | Jharkhand Laudah School, India               | 20,000,000   | 201803.16~2018.08.21  | In operation |
| 19  | Malawi Chidothi School                       | 20,000,000   | 2018.09.16~2018.10.21 | In operation |
| 20  | Syrian refugee school in Zahlé, Lebanon      | 18,100,000   | 2017.10.19~2018.02.20 | In operation |
| 21  | Uganda Aler School                           | 20,000,000   | 2018.09.16~2018.10.21 | In operation |
| 22  | Indonesia Sumba Reda meter School            | 20,000,000   | 2017.11.16~2019.04.25 | In operation |
| 23  | Tanzania Eumjini School                      | 20,000,000   | 2018.01.18            | In operation |
| 24  | Columbia Suenos School                       | 20,000,000   | 2018.01.18~2018.12.21 | In operation |
| 25  | Bangladesh Mehelbbul School                  | 20,000,000   | 2018.10.02            | In operation |
| 26  | Tangdabing School in Yangon, Myanmar         | 20,000,000   | 2018.02.22~2020.01.22 | In operation |
| 27  | Busia Masaba School for the Disabled, Uganda | 20,000,000   | 2018.02.26~2018.10.22 | In operation |
| 28  | Eungarii School in Manipur, India            | 19,000,000   | 2018.04.20            | In operation |
| 29  | Chad Torrock School                          | 20,000,000   | 2018.09.16~2018.10.21 | In operation |
| 30  | Taeingssun School in Yangon, Myanmar         | 20,000,000   | 2018.10.07~2018.11.03 | In operation |