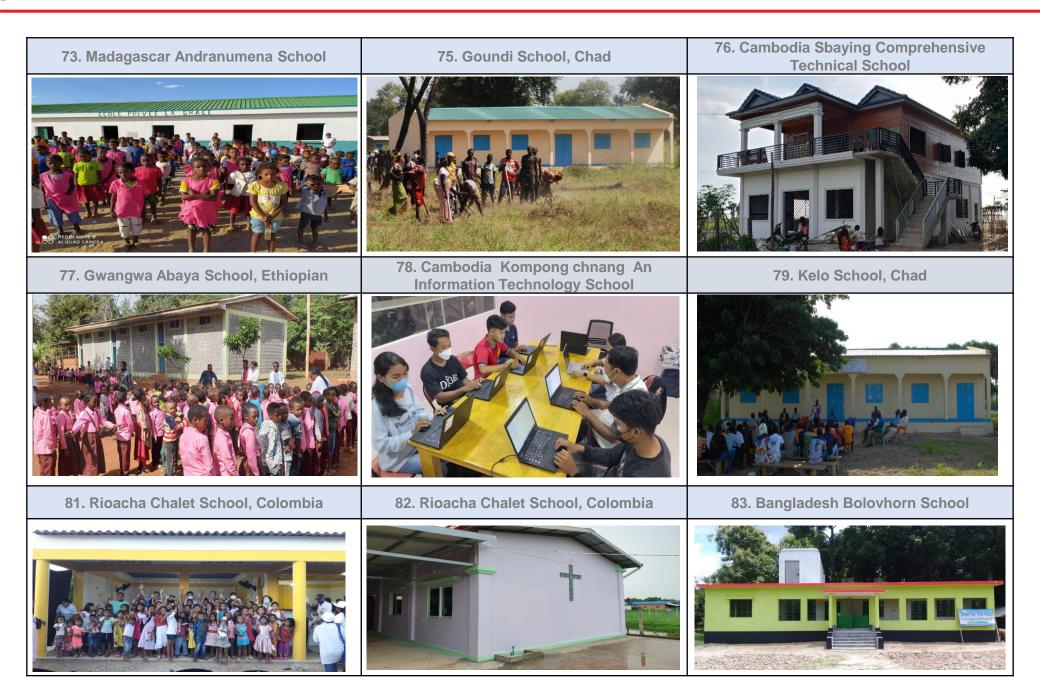

| Stat | us (6)                                                                                 |              |                                         |              |
|------|----------------------------------------------------------------------------------------|--------------|-----------------------------------------|--------------|
| No.  | School Name                                                                            | Budget (KRW) | Fundraising period                      | Operation    |
| 76   | Cambodia Sbaying Comprehensive Technical<br>School                                     | 20,000,000   | 2020.07.09~ 2020.12.17                  | In operation |
| 77   | Ethiopian Coffin and Abaya School                                                      | 20,000,000   | 2020.12.10                              | In operation |
| 78   | Cambodia Kompong chnang An Information<br>Technology School                            | 20,000,000   | 2020.09.08                              | In operation |
| 79   | Chad Budalbakara School                                                                | 20,000,000   | 2020.11.30                              | In operation |
| 80   | Syrian Refugee Girls' School in Lebanon                                                | 20,000,000   | 2020.05.14~2020.07.09                   | In operation |
| 81   | Rioacha Chalet School, Colombia                                                        | 20,000,000   | 2021.01.29~2021.03.02                   | In operation |
| 82   | Mobi School, Myanmar                                                                   | 20,000,000   | 2021.01.11                              | In operation |
| 83   | Bangladesh Bolovhorn School                                                            | 20,000,000   | 2023.03.09-2021.03.11                   | In operation |
| 84   | Malawi Chimombo School                                                                 | 20,000,000   | 2021.02.01                              | In operation |
| 85   | Mongolia Ulaanbaatar MK School                                                         | 20,000,000   | 2019.07.17,<br>20210.03.02 ~ 2021.04.01 | In operation |
| 86   | Sierra Leone Majerima School                                                           | 20,000,000   | 2021.02.19                              | In operation |
| 87   | Eswatini Ekuzeni Technical School                                                      | 20,000,000   | 2021.04.01~2021.04.28                   | In operation |
| 88   | SMP PGRI Middle School in Dongsumba, Indonesia                                         | 20,000,000   | 2019.12.06                              | In operation |
| 89   | Yacasseme Grace Village School of Information<br>Technology, Republic of Cote d'Ivoire | 20,000,000   | 2021.04.28~2021.05.31                   | In operation |
| 90   | Tanzania Chambewa School                                                               | 20,000,000   | 2020.07.05~2021.04.27                   |              |

| Stati | us (7)                                                        |              |                       |              |
|-------|---------------------------------------------------------------|--------------|-----------------------|--------------|
| No.   | School Name                                                   | Budget (KRW) | Fundraising period    | Operation    |
| 91    | Indonesia West Sumba SDTK PNIEL Elementary<br>School          | 20,000,000   | 2019.11.25~2019.12.23 | In operation |
| 92    | Arusha Serella Amani Schoolin Tanzania                        | 20,000,000   | 2021.06.28~2021.07.24 | In operation |
| 93    | Eswatini Ezulwini Hini School                                 | 20,000,000   | 2021.07.24~2021.08.27 |              |
| 94    | Eswatini Mshinda School                                       | 20,000,000   | 2021.09.01            | In operation |
| 95    | Togo Shiime School                                            | 20,000,000   | 2020.11.10~2020.11.30 | In operation |
| 96    | Togo Notebook School                                          | 20,000,000   | 2020.12.03~2021.10.07 | In operation |
| 97    | Togo Atakfame School                                          | 20,000,000   | 2020.05.18~2021.10.20 | In operation |
| 98    | Masaba Vocational School for the Disabled, Uganda             | 20,000,000   | 2021.03.09            | In operation |
| 99    | Buampo School in Republic of Cote d'Ivoire                    | 20,000,000   | 2019.04.08~2021.10.20 | In operation |
| 100   | Lebanon Jahle Syrian Refugee Information<br>Technology School | 20,000,000   | 2022.02.02~2022.03.01 |              |
| 101   | Eswatini Masseteni School                                     | 20,000,000   | 2021.10.21~2012.11.29 |              |
| 102   | Eswatini Lube School                                          | 20,000,000   | 2021.12.10~2022.01.02 |              |
| 103   | Eswatini Dvudbusni School                                     | 20,000,000   | 2022.01.03~2022.02.01 |              |
| 104   | Eswatini Antioch School                                       | 20,000,000   | 2022.03.01~2022.04.08 |              |
| 105   | Swatini Entondoji School                                      | 20,000,000   | 2022.04.08~2022.05.10 |              |