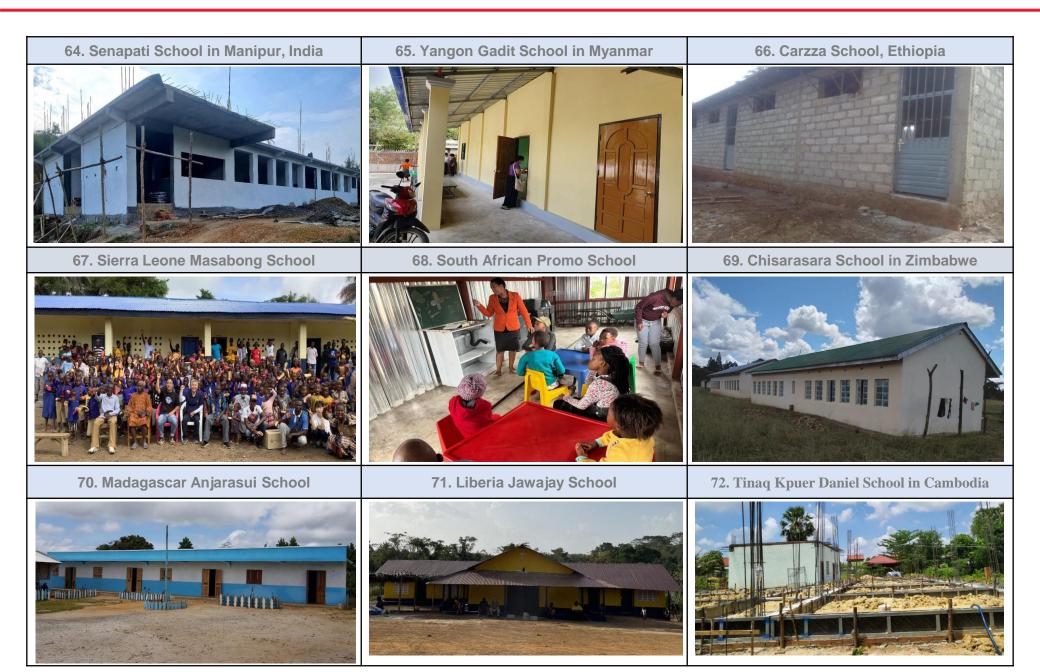

# Status (5)

| No. | School Name                           | Budget (KRW) | Fundraising period      | Operation    |
|-----|---------------------------------------|--------------|-------------------------|--------------|
| 61  | Kosotown School in Sierra Leone       | 20,000,000   | 2019.12.12.~2020.09.08  |              |
| 62  | Ethiopia Gwangwa School               | 20,000,000   | 2019.12.12~2020.01.18   | In operation |
| 63  | Rioacha School in Colombia            | 20,000,000   | 2020.03.25              | In operation |
| 64  | Senapati School in Manipur, India     | 20,000,000   | 2020.02.13~2020.06.17   |              |
| 65  | Yangon Gadit School in Myanmar        | 20,000,000   | 2020.06.17~2020.08.03   | In operation |
| 66  | Carzza School, Ethiopia               | 20,000,000   | 2020.07.13~2020.10.06   | In operation |
| 67  | Sierra Leone Mapoba School            | 20,000,000   | 2020.09.15 ~ 2020.12.04 | In operation |
| 68  | South African Promo School            | 20,000,000   | 2020.09.15~2020.10.15   | In operation |
| 69  | Chisarasara School in Zimbabwe        | 20,000,000   | 2020.03.12 ~2020.10.05  | In operation |
| 70  | Madagascar Anjarasui School           | 20,000,000   | 2020.06.15              | In operation |
| 71  | Liberia Jawajay School                | 20,000,000   | 2020.10.16              | In operation |
| 72  | Tinaq Kpuer Daniel School in Cambodia | 20,000,000   | 2020.10.23              |              |
| 73  | Madagascar Andranumena School         | 20,000,000   | 2020.06.15              | In operation |
| 74  | Makusa School in Zimbabwe             | 20,000,000   | 2020.10.17 ~ 2020.11.26 | In operation |
| 75  | Chad Nadam School                     | 20,000,000   | 2020.12.17 ~2021.01.06  | In operation |

| Stat | us (6)                                                                                 |              |                                         |              |
|------|----------------------------------------------------------------------------------------|--------------|-----------------------------------------|--------------|
| No.  | School Name                                                                            | Budget (KRW) | Fundraising period                      | Operation    |
| 76   | Cambodia Sbaying Comprehensive Technical<br>School                                     | 20,000,000   | 2020.07.09~ 2020.12.17                  | In operation |
| 77   | Ethiopian Coffin and Abaya School                                                      | 20,000,000   | 2020.12.10                              | In operation |
| 78   | Cambodia Kompong chnang An Information<br>Technology School                            | 20,000,000   | 2020.09.08                              | In operation |
| 79   | Chad Budalbakara School                                                                | 20,000,000   | 2020.11.30                              | In operation |
| 80   | Syrian Refugee Girls' School in Lebanon                                                | 20,000,000   | 2020.05.14~2020.07.09                   | In operation |
| 81   | Rioacha Chalet School, Colombia                                                        | 20,000,000   | 2021.01.29~2021.03.02                   | In operation |
| 82   | Mobi School, Myanmar                                                                   | 20,000,000   | 2021.01.11                              | In operation |
| 83   | Bangladesh Bolovhorn School                                                            | 20,000,000   | 2023.03.09-2021.03.11                   | In operation |
| 84   | Malawi Chimombo School                                                                 | 20,000,000   | 2021.02.01                              | In operation |
| 85   | Mongolia Ulaanbaatar MK School                                                         | 20,000,000   | 2019.07.17,<br>20210.03.02 ~ 2021.04.01 | In operation |
| 86   | Sierra Leone Majerima School                                                           | 20,000,000   | 2021.02.19                              | In operation |
| 87   | Eswatini Ekuzeni Technical School                                                      | 20,000,000   | 2021.04.01~2021.04.28                   | In operation |
| 88   | SMP PGRI Middle School in Dongsumba, Indonesia                                         | 20,000,000   | 2019.12.06                              | In operation |
| 89   | Yacasseme Grace Village School of Information<br>Technology, Republic of Cote d'Ivoire | 20,000,000   | 2021.04.28~2021.05.31                   | In operation |
| 90   | Tanzania Chambewa School                                                               | 20,000,000   | 2020.07.05~2021.04.27                   |              |