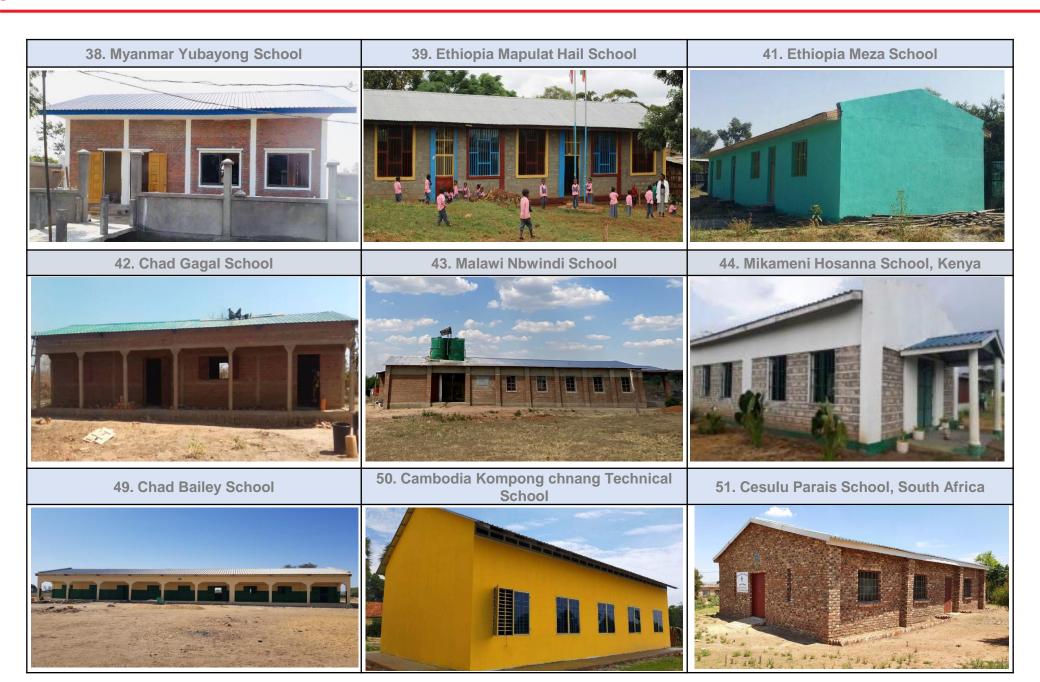

| Stat | us (4)                                                        |              |                       |              |
|------|---------------------------------------------------------------|--------------|-----------------------|--------------|
| No.  | School Name                                                   | Budget (KRW) | Fundraising period    | Operation    |
| 46   | Abra School in Kochambamba, Bolivia                           | 20,000,000   | 2018.04.19~2018.11.19 |              |
| 47   | Giakaronier School, Karachi, Pakistan                         | 20,000,000   | 2018.10.01~2019.01.31 |              |
| 48   | Lama School in Cox's Bazar, Bangladesh                        | 20,000,000   | 2018.03.26~2019.06.13 | In operation |
| 49   | Chad Bailey School                                            | 20,000,000   | 2015~2018.05.09       | In operation |
| 50   | Cambodia Kompong chnang Technical School                      | 20,000,000   | 2018.06.26            | In operation |
| 51   | Cesulu Parais School, South Africa                            | 20,000,000   | 2018.09.13~2019.04.09 | In operation |
| 52   | Sierra Leone Massabana School                                 | 20,000,000   | 2018.10.25~2019.06.23 | In operation |
| 53   | Mondor School, Zimbabwe                                       | 20,000,000   | 2018.11.07~2019.06.14 |              |
| 54   | Wee wittu school in Sumba, Indonesia                          | 20,000,000   | 2019.08.06~2019.10.02 | In operation |
| 55   | Kidimni School in Zanzibar, Tanzania                          | 20,000,000   | 2019.06.22~2019.08.06 | In operation |
| 56   | Toyoro School, Uganda                                         | 20,000,000   | 2018.12.20~2019.12.05 | In operation |
| 57   | Gaya School in Kota Kinabalu, Malaysia                        | 20,000,000   | 2019.10.03~2019.11.04 |              |
| 58   | Cape Verde Rivonegua School                                   | 20,000,000   | 2019.11.04~2020.01.08 | In operation |
| 59   | Shimba Sica School in Indonesia                               | 20,000,000   | 2021.05.31~2021.06.30 | In operation |
| 60   | Lebanon Jahle Syrian Refugee Men's Youth<br>Vocational School | 20,000,000   | 2021.01.06~2021.01.29 | In operation |