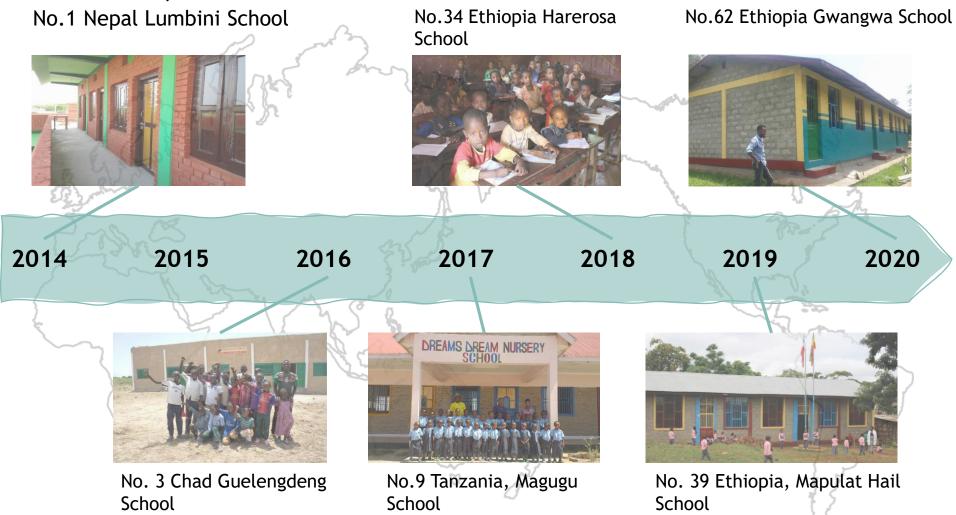

# Status (1)

| No. | School Name                                                            | Budget (KRW) | Fundraising period     | Operation    |
|-----|------------------------------------------------------------------------|--------------|------------------------|--------------|
| 1   | Nav Jeevan English Boarding School in Lumbini,<br>Nepal                | 27,000,000   | 2013.10.22~2014.03.27  | In operation |
| 2   | Sekupura school in Lahore, Pakistan                                    | 15,000,000   | 2014.03.27~2014.12.17  | In operation |
| 3   | Chad Gellenden School                                                  | 20,000,000   | 2014.12.17~2015.10.12  | In operation |
| 4   | Faislabad Loke School, Pakistan                                        | 20,000,000   | 2015.10.12~2015.12.21  | In operation |
| 5   | Ethiopia Akako School(Mana Abichu)                                     | 20,000,000   | 2015.12.21~2016.09.08  | In operation |
| 6   | Tharyanwala School in Faislabad, Pakistan                              | 20,000,000   | 2016.09.25~2017.07.26  | In operation |
| 7   | Kulna Shantinogol School, Bangladesh                                   | 20,000,000   | 2016.09.26             | In operation |
| 8   | Liberia Duport School<br>(Spiritual Harvest Elementary Mission School) | 20,000,000   | 2016.09.09 ~2016.11.22 | In operation |
| 9   | Tanzania Magugu School                                                 | 20,000,000   | 2016.10.18             | In operation |
| 10  | Faislabad Gatowala School, Pakistan                                    | 20,000,000   | 2016.12.28             | In operation |
| 11  | Chad Digymi School                                                     | 20,000,000   | 2017.03.14             | In operation |
| 12  | Tanzania Kileo School                                                  | 16,500,000   | 2017.04.19             | In operation |
| 13  | Mozambique Xaixai School                                               | 20,000,000   | 2017.05.29~2018.05.08  | In operation |
| 14  | Eswatini Ekudgeni School                                               | 20,000,000   | 2017.04.27             | In operation |
| 15  | Tanzania Toangoma School                                               | 20,000,000   | 2017.05.18~2017.09.20  | In operation |

# Status (2)

| No. | School Name                                  | Budget (KRW) | Fundraising period    | Operation    |
|-----|----------------------------------------------|--------------|-----------------------|--------------|
| 16  | Malawi Mkombe School                         | 20,000,000   | 2017.05.18~2017.12.31 | In operation |
| 17  | Tanzania Shirimgungani School                | 20,000,000   | 2017.11.06~2018.02.14 | In operation |
| 18  | Jharkhand Laudah School, India               | 20,000,000   | 201803.16~2018.08.21  | In operation |
| 19  | Malawi Chidothi School                       | 20,000,000   | 2018.09.16~2018.10.21 | In operation |
| 20  | Syrian refugee school in Zahlé, Lebanon      | 18,100,000   | 2017.10.19~2018.02.20 | In operation |
| 21  | Uganda Aler School                           | 20,000,000   | 2018.09.16~2018.10.21 | In operation |
| 22  | Indonesia Sumba Reda meter School            | 20,000,000   | 2017.11.16~2019.04.25 | In operation |
| 23  | Tanzania Eumjini School                      | 20,000,000   | 2018.01.18            | In operation |
| 24  | Columbia Suenos School                       | 20,000,000   | 2018.01.18~2018.12.21 | In operation |
| 25  | Bangladesh Mehelbbul School                  | 20,000,000   | 2018.10.02            | In operation |
| 26  | Tangdabing School in Yangon, Myanmar         | 20,000,000   | 2018.02.22~2020.01.22 | In operation |
| 27  | Busia Masaba School for the Disabled, Uganda | 20,000,000   | 2018.02.26~2018.10.22 | In operation |
| 28  | Eungarii School in Manipur, India            | 19,000,000   | 2018.04.20            | In operation |
| 29  | Chad Torrock School                          | 20,000,000   | 2018.09.16~2018.10.21 | In operation |
| 30  | Taeingssun School in Yangon, Myanmar         | 20,000,000   | 2018.10.07~2018.11.03 | In operation |

| Statu | ıs (3)                                 |              |                       |              |
|-------|----------------------------------------|--------------|-----------------------|--------------|
| No.   | School Name                            | Budget (KRW) | Fundraising period    | Operation    |
| 31    | Bangladesh Krisnogol School            | 20,000,000   | 2018.04.19~2018.11.19 |              |
| 32    | Eswatini Mankayane School              | 20,000,000   | 2018.10.01~2019.01.31 | In operation |
| 33    | Madagascar Amnallamanasy School        | 20,000,000   | 2018.03.26~2019.06.13 | In operation |
| 34    | Ethiopia Harerosa School               | 20,000,000   | 2015~2018.05.09       | In operation |
| 35    | Sierra Leone Mabalra School            | 20,000,000   | 2018.06.26            | In operation |
| 36    | Cambodia Tnaut Kpur School             | 20,000,000   | 2018.09.13~2019.04.09 | In operation |
| 37    | Madagascar Ibulluina School            | 20,000,000   | 2018.10.25~2019.06.23 | In operation |
| 38    | Myanmar Yubayong School                | 20,000,000   | 2018.11.07~2019.06.14 | In operation |
| 39    | Ethiopia Mapulat Hail School           | 20,000,000   | 2019.08.06~2019.10.02 | In operation |
| 40    | Zahlé Youth Vocational School, Lebanon | 20,000,000   | 2019.06.22~2019.08.06 |              |
| 41    | Ethiopia Meza School                   | 20,000,000   | 2018.12.20~2019.12.05 | In operation |
| 42    | Chad Gagal School                      | 20,000,000   | 2019.10.03~2019.11.04 | In operation |
| 43    | Malawi Nbwindi School                  | 20,000,000   | 2019.11.04~2020.01.08 | In operation |
| 44    | Mikameni Hosanna School, Kenya         | 20,000,000   | 2021.05.31~2021.06.30 | In operation |
| 45    | Philippines Cavite Maragondon School   | 20,000,000   | 2021.01.06~2021.01.29 |              |

# Status (5)

| No. | School Name                           | Budget (KRW) | Fundraising period      | Operation    |
|-----|---------------------------------------|--------------|-------------------------|--------------|
| 61  | Kosotown School in Sierra Leone       | 20,000,000   | 2019.12.12.~2020.09.08  |              |
| 62  | Ethiopia Gwangwa School               | 20,000,000   | 2019.12.12~2020.01.18   | In operation |
| 63  | Rioacha School in Colombia            | 20,000,000   | 2020.03.25              | In operation |
| 64  | Senapati School in Manipur, India     | 20,000,000   | 2020.02.13~2020.06.17   |              |
| 65  | Yangon Gadit School in Myanmar        | 20,000,000   | 2020.06.17~2020.08.03   | In operation |
| 66  | Carzza School, Ethiopia               | 20,000,000   | 2020.07.13~2020.10.06   | In operation |
| 67  | Sierra Leone Mapoba School            | 20,000,000   | 2020.09.15 ~ 2020.12.04 | In operation |
| 68  | South African Promo School            | 20,000,000   | 2020.09.15~2020.10.15   | In operation |
| 69  | Chisarasara School in Zimbabwe        | 20,000,000   | 2020.03.12 ~2020.10.05  | In operation |
| 70  | Madagascar Anjarasui School           | 20,000,000   | 2020.06.15              | In operation |
| 71  | Liberia Jawajay School                | 20,000,000   | 2020.10.16              | In operation |
| 72  | Tinaq Kpuer Daniel School in Cambodia | 20,000,000   | 2020.10.23              |              |
| 73  | Madagascar Andranumena School         | 20,000,000   | 2020.06.15              | In operation |
| 74  | Makusa School in Zimbabwe             | 20,000,000   | 2020.10.17 ~ 2020.11.26 | In operation |
| 75  | Chad Nadam School                     | 20,000,000   | 2020.12.17 ~2021.01.06  | In operation |