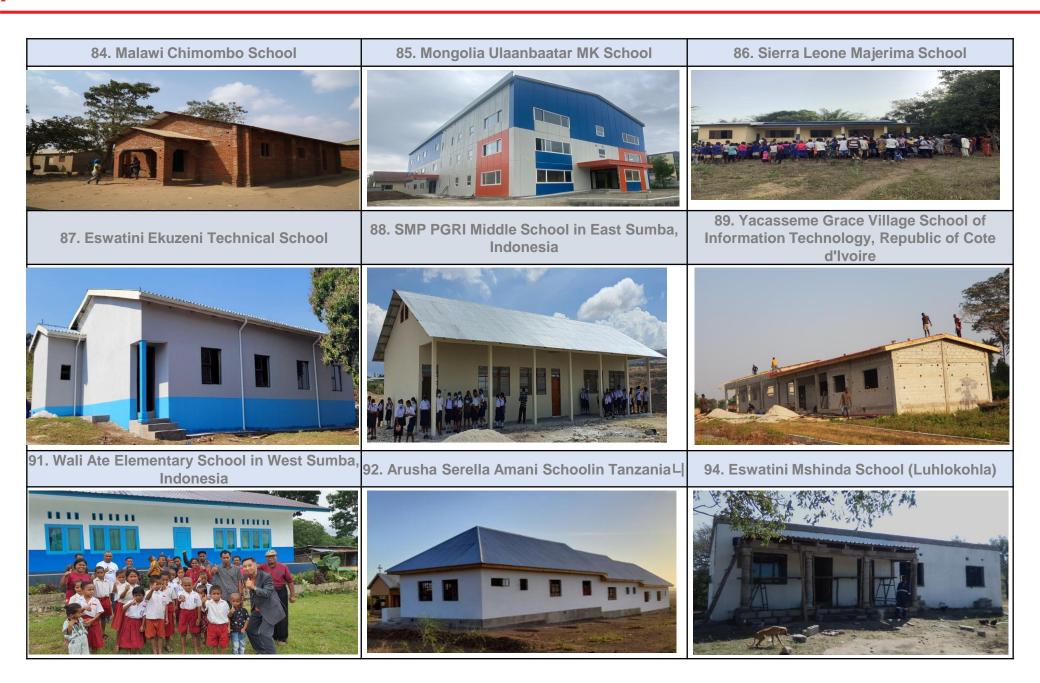

| Stati | us (7)                                                        |              |                       |              |
|-------|---------------------------------------------------------------|--------------|-----------------------|--------------|
| No.   | School Name                                                   | Budget (KRW) | Fundraising period    | Operation    |
| 91    | Indonesia West Sumba SDTK PNIEL Elementary<br>School          | 20,000,000   | 2019.11.25~2019.12.23 | In operation |
| 92    | Arusha Serella Amani Schoolin Tanzania                        | 20,000,000   | 2021.06.28~2021.07.24 | In operation |
| 93    | Eswatini Ezulwini Hini School                                 | 20,000,000   | 2021.07.24~2021.08.27 |              |
| 94    | Eswatini Mshinda School                                       | 20,000,000   | 2021.09.01            | In operation |
| 95    | Togo Shiime School                                            | 20,000,000   | 2020.11.10~2020.11.30 | In operation |
| 96    | Togo Notebook School                                          | 20,000,000   | 2020.12.03~2021.10.07 | In operation |
| 97    | Togo Atakfame School                                          | 20,000,000   | 2020.05.18~2021.10.20 | In operation |
| 98    | Masaba Vocational School for the Disabled, Uganda             | 20,000,000   | 2021.03.09            | In operation |
| 99    | Buampo School in Republic of Cote d'Ivoire                    | 20,000,000   | 2019.04.08~2021.10.20 | In operation |
| 100   | Lebanon Jahle Syrian Refugee Information<br>Technology School | 20,000,000   | 2022.02.02~2022.03.01 |              |
| 101   | Eswatini Masseteni School                                     | 20,000,000   | 2021.10.21~2012.11.29 |              |
| 102   | Eswatini Lube School                                          | 20,000,000   | 2021.12.10~2022.01.02 |              |
| 103   | Eswatini Dvudbusni School                                     | 20,000,000   | 2022.01.03~2022.02.01 |              |
| 104   | Eswatini Antioch School                                       | 20,000,000   | 2022.03.01~2022.04.08 |              |
| 105   | Swatini Entondoji School                                      | 20,000,000   | 2022.04.08~2022.05.10 |              |

# 2. Dreams Dream School (All)

Operation

| Stati | us (9)                                  |              |                       |
|-------|-----------------------------------------|--------------|-----------------------|
| No.   | School Name                             | Budget (KRW) | Fundraising period    |
| 121   | Malawi Bunda School                     | 20,000,000   | 2020.10.08~2023.01.20 |
| 122   | Malawi Bunda School of Information Tech | 20 000 000   | 2023 08 03~2023 08 24 |

| 122 | Malawi Bunda School of Information Technology                     | 20,000,000 | 2023.08.03~2023.08.24  |              |
|-----|-------------------------------------------------------------------|------------|------------------------|--------------|
| 123 | Yakasseme Grace School in Republic of Cote d'Ivoire               | 20,000,000 | 2022.07.22             | In operation |
| 124 | Yakasseme Youth Vocational School in Republic of Cote<br>d'Ivoire | 20,000,000 | 2020.10.08~Fundraising |              |
| 125 | Yakasseme Elementary School in Republic of Cote d'Ivoire          | 20,000,000 | 2021.08.26~Fundraising |              |
| 126 | Engkrt School in Tanzania                                         | 20,000,000 | 2020.10.08~Fundraising |              |
| 127 | Zanzibar School of Information and Technology in<br>Tanzania      | 20,000,000 | 2020.10.08~Fundraising |              |
| 128 | Eden Secondary School, Zanzibar, Tanzania                         | 20,000,000 | 2020.10.08~Fundraising |              |
| 129 | Lubungod Forest Agricultural Middle and High School in Tanzania   | 20,000,000 | 2020.10.08~Fundraising |              |
| 130 | Cambodia Svay Reang Smart Health School                           | 20,000,000 | 2020.10.08~Fundraising |              |
| 131 | Julia Refugee School in Venezuela                                 | 20,000,000 | 2020.10.08~Fundraising |              |
| 132 | Interno Mujeres School of Colombia                                | 20,000,000 | 2020.10.08~Fundraising |              |
| 133 | Villa del Sur Refugee School, Colombia                            | 20,000,000 | 2023.02.23             |              |
| 134 | South African Nkavele School                                      | 20,000,000 | 2020.11.09~Fundraising |              |
| 135 | Information Technology School in Riohacha, Colombia               | 20,000,000 | 2020.11.09~Fundraising |              |