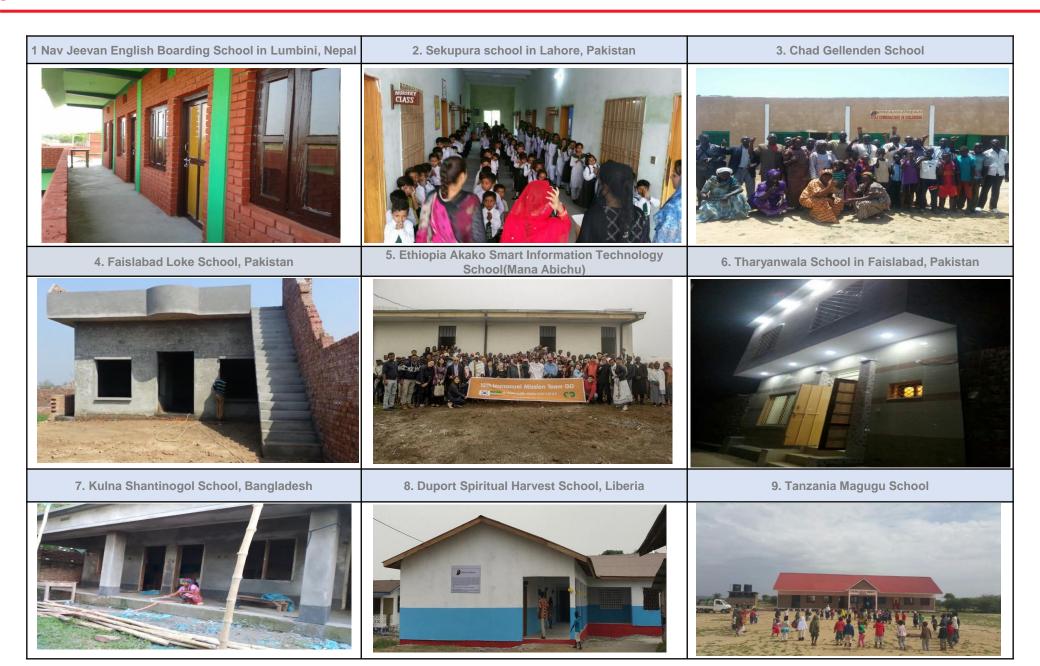

# Status (1)

| No. | School Name                                                            | Budget (KRW) | Fundraising period     | Operation    |
|-----|------------------------------------------------------------------------|--------------|------------------------|--------------|
| 1   | Nav Jeevan English Boarding School in Lumbini,<br>Nepal                | 27,000,000   | 2013.10.22~2014.03.27  | In operation |
| 2   | Sekupura school in Lahore, Pakistan                                    | 15,000,000   | 2014.03.27~2014.12.17  | In operation |
| 3   | Chad Gellenden School                                                  | 20,000,000   | 2014.12.17~2015.10.12  | In operation |
| 4   | Faislabad Loke School, Pakistan                                        | 20,000,000   | 2015.10.12~2015.12.21  | In operation |
| 5   | Ethiopia Akako School(Mana Abichu)                                     | 20,000,000   | 2015.12.21~2016.09.08  | In operation |
| 6   | Tharyanwala School in Faislabad, Pakistan                              | 20,000,000   | 2016.09.25~2017.07.26  | In operation |
| 7   | Kulna Shantinogol School, Bangladesh                                   | 20,000,000   | 2016.09.26             | In operation |
| 8   | Liberia Duport School<br>(Spiritual Harvest Elementary Mission School) | 20,000,000   | 2016.09.09 ~2016.11.22 | In operation |
| 9   | Tanzania Magugu School                                                 | 20,000,000   | 2016.10.18             | In operation |
| 10  | Faislabad Gatowala School, Pakistan                                    | 20,000,000   | 2016.12.28             | In operation |
| 11  | Chad Digymi School                                                     | 20,000,000   | 2017.03.14             | In operation |
| 12  | Tanzania Kileo School                                                  | 16,500,000   | 2017.04.19             | In operation |
| 13  | Mozambique Xaixai School                                               | 20,000,000   | 2017.05.29~2018.05.08  | In operation |
| 14  | Eswatini Ekudgeni School                                               | 20,000,000   | 2017.04.27             | In operation |
| 15  | Tanzania Toangoma School                                               | 20,000,000   | 2017.05.18~2017.09.20  | In operation |