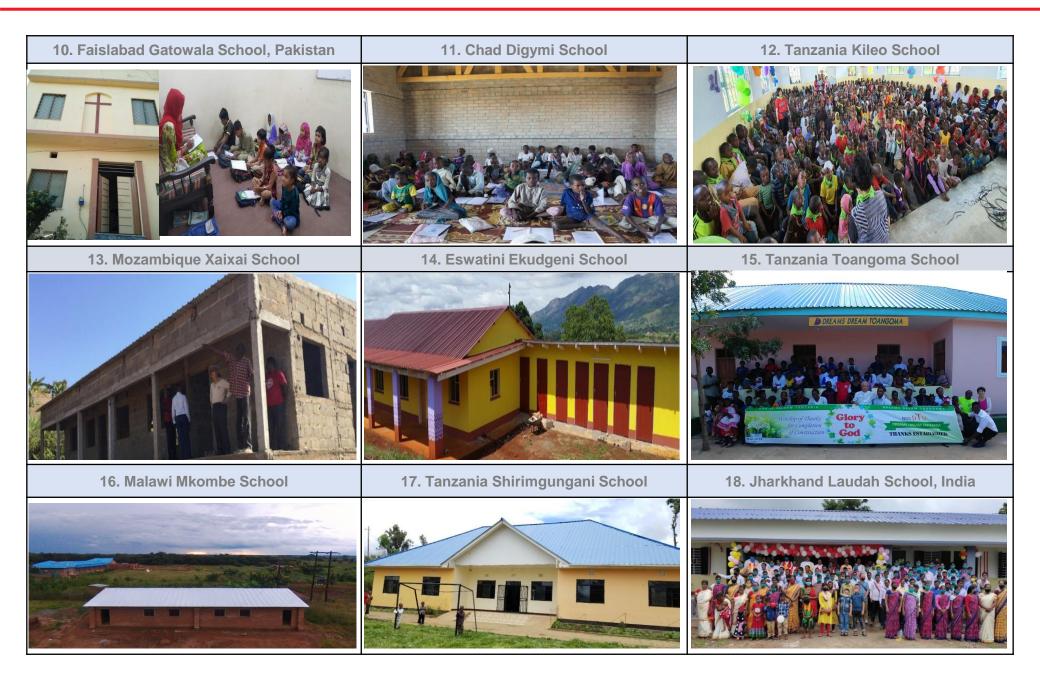

# Status (1)

| No. | School Name                                                            | Budget (KRW) | Fundraising period     | Operation    |
|-----|------------------------------------------------------------------------|--------------|------------------------|--------------|
| 1   | Nav Jeevan English Boarding School in Lumbini,<br>Nepal                | 27,000,000   | 2013.10.22~2014.03.27  | In operation |
| 2   | Sekupura school in Lahore, Pakistan                                    | 15,000,000   | 2014.03.27~2014.12.17  | In operation |
| 3   | Chad Gellenden School                                                  | 20,000,000   | 2014.12.17~2015.10.12  | In operation |
| 4   | Faislabad Loke School, Pakistan                                        | 20,000,000   | 2015.10.12~2015.12.21  | In operation |
| 5   | Ethiopia Akako School(Mana Abichu)                                     | 20,000,000   | 2015.12.21~2016.09.08  | In operation |
| 6   | Tharyanwala School in Faislabad, Pakistan                              | 20,000,000   | 2016.09.25~2017.07.26  | In operation |
| 7   | Kulna Shantinogol School, Bangladesh                                   | 20,000,000   | 2016.09.26             | In operation |
| 8   | Liberia Duport School<br>(Spiritual Harvest Elementary Mission School) | 20,000,000   | 2016.09.09 ~2016.11.22 | In operation |
| 9   | Tanzania Magugu School                                                 | 20,000,000   | 2016.10.18             | In operation |
| 10  | Faislabad Gatowala School, Pakistan                                    | 20,000,000   | 2016.12.28             | In operation |
| 11  | Chad Digymi School                                                     | 20,000,000   | 2017.03.14             | In operation |
| 12  | Tanzania Kileo School                                                  | 16,500,000   | 2017.04.19             | In operation |
| 13  | Mozambique Xaixai School                                               | 20,000,000   | 2017.05.29~2018.05.08  | In operation |
| 14  | Eswatini Ekudgeni School                                               | 20,000,000   | 2017.04.27             | In operation |
| 15  | Tanzania Toangoma School                                               | 20,000,000   | 2017.05.18~2017.09.20  | In operation |