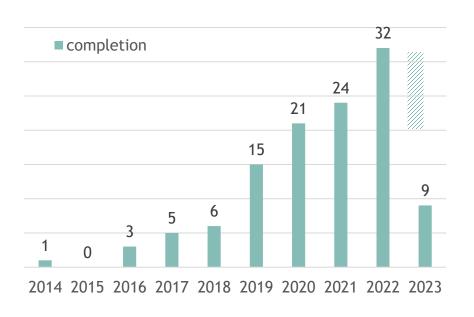

#### 2. Project progress status

Dreams Dream is conducting a school smart school building project in Asia, Africa, South America and the Middle East.

1 School construction project

Decision to build 344 schools

#### 2. Project progress status

Dreams Dream uses 100% of its donations to build overseas schools, NGO activities are 100% talent donations, and NGOs are 0.