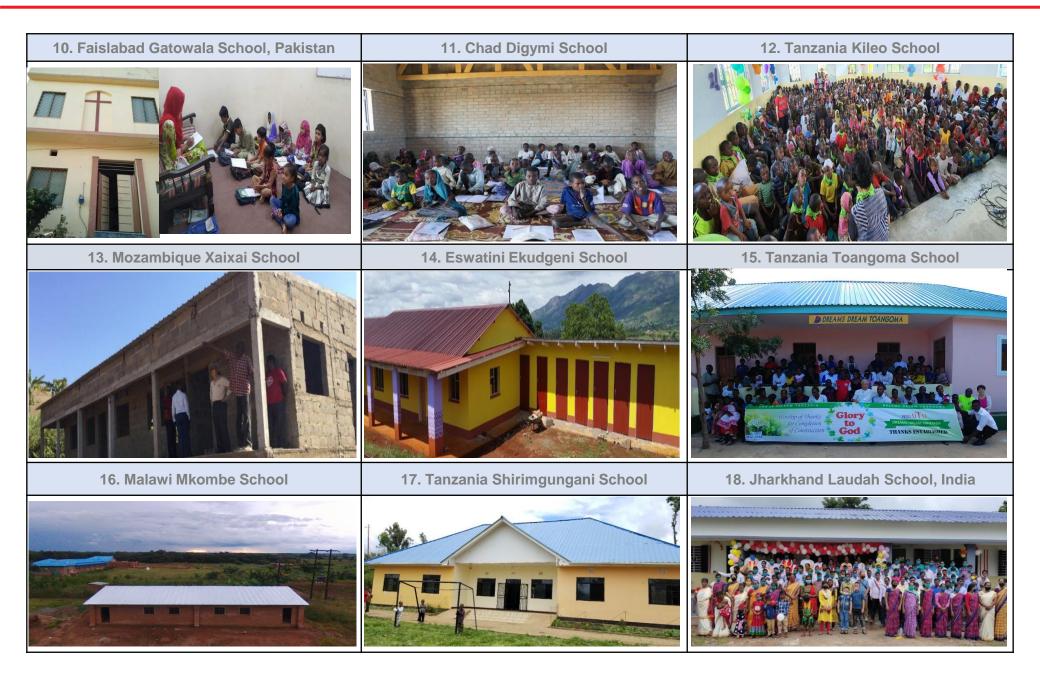

## Status (1)

| No. | School Name                                                            | Budget (KRW) | Fundraising period     | Operation    |
|-----|------------------------------------------------------------------------|--------------|------------------------|--------------|
| 1   | Nav Jeevan English Boarding School in Lumbini,<br>Nepal                | 27,000,000   | 2013.10.22~2014.03.27  | In operation |
| 2   | Sekupura school in Lahore, Pakistan                                    | 15,000,000   | 2014.03.27~2014.12.17  | In operation |
| 3   | Chad Gellenden School                                                  | 20,000,000   | 2014.12.17~2015.10.12  | In operation |
| 4   | Faislabad Loke School, Pakistan                                        | 20,000,000   | 2015.10.12~2015.12.21  | In operation |
| 5   | Ethiopia Akako School(Mana Abichu)                                     | 20,000,000   | 2015.12.21~2016.09.08  | In operation |
| 6   | Tharyanwala School in Faislabad, Pakistan                              | 20,000,000   | 2016.09.25~2017.07.26  | In operation |
| 7   | Kulna Shantinogol School, Bangladesh                                   | 20,000,000   | 2016.09.26             | In operation |
| 8   | Liberia Duport School<br>(Spiritual Harvest Elementary Mission School) | 20,000,000   | 2016.09.09 ~2016.11.22 | In operation |
| 9   | Tanzania Magugu School                                                 | 20,000,000   | 2016.10.18             | In operation |
| 10  | Faislabad Gatowala School, Pakistan                                    | 20,000,000   | 2016.12.28             | In operation |
| 11  | Chad Digymi School                                                     | 20,000,000   | 2017.03.14             | In operation |
| 12  | Tanzania Kileo School                                                  | 16,500,000   | 2017.04.19             | In operation |
| 13  | Mozambique Xaixai School                                               | 20,000,000   | 2017.05.29~2018.05.08  | In operation |
| 14  | Eswatini Ekudgeni School                                               | 20,000,000   | 2017.04.27             | In operation |
| 15  | Tanzania Toangoma School                                               | 20,000,000   | 2017.05.18~2017.09.20  | In operation |

## Status (2)

| No. | School Name                                  | Budget (KRW) | Fundraising period    | Operation    |
|-----|----------------------------------------------|--------------|-----------------------|--------------|
| 16  | Malawi Mkombe School                         | 20,000,000   | 2017.05.18~2017.12.31 | In operation |
| 17  | Tanzania Shirimgungani School                | 20,000,000   | 2017.11.06~2018.02.14 | In operation |
| 18  | Jharkhand Laudah School, India               | 20,000,000   | 201803.16~2018.08.21  | In operation |
| 19  | Malawi Chidothi School                       | 20,000,000   | 2018.09.16~2018.10.21 | In operation |
| 20  | Syrian refugee school in Zahlé, Lebanon      | 18,100,000   | 2017.10.19~2018.02.20 | In operation |
| 21  | Uganda Aler School                           | 20,000,000   | 2018.09.16~2018.10.21 | In operation |
| 22  | Indonesia Sumba Reda meter School            | 20,000,000   | 2017.11.16~2019.04.25 | In operation |
| 23  | Tanzania Eumjini School                      | 20,000,000   | 2018.01.18            | In operation |
| 24  | Columbia Suenos School                       | 20,000,000   | 2018.01.18~2018.12.21 | In operation |
| 25  | Bangladesh Mehelbbul School                  | 20,000,000   | 2018.10.02            | In operation |
| 26  | Tangdabing School in Yangon, Myanmar         | 20,000,000   | 2018.02.22~2020.01.22 | In operation |
| 27  | Busia Masaba School for the Disabled, Uganda | 20,000,000   | 2018.02.26~2018.10.22 | In operation |
| 28  | Eungarii School in Manipur, India            | 19,000,000   | 2018.04.20            | In operation |
| 29  | Chad Torrock School                          | 20,000,000   | 2018.09.16~2018.10.21 | In operation |
| 30  | Taeingssun School in Yangon, Myanmar         | 20,000,000   | 2018.10.07~2018.11.03 | In operation |