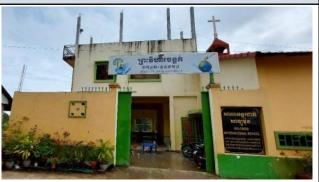

# Many talented donors from all over the world are joining in to build schools for children in Asia, Africa and South America.

No.1 Nepal Lumbini School

No.34 Ethiopia Harerosa School

No.62 Ethiopia Gwangwa School