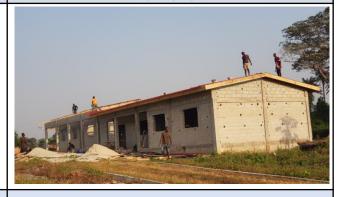

#### 2. Project progress status

Dreams Dream is conducting a school smart school building project in Asia, Africa, South America and the Middle East.

1 School construction project

Decision to build 344 schools

# Many talented donors from all over the world are joining in to build schools for children in Asia, Africa and South America.

No.1 Nepal Lumbini School

No.34 Ethiopia Harerosa School

No.62 Ethiopia Gwangwa School