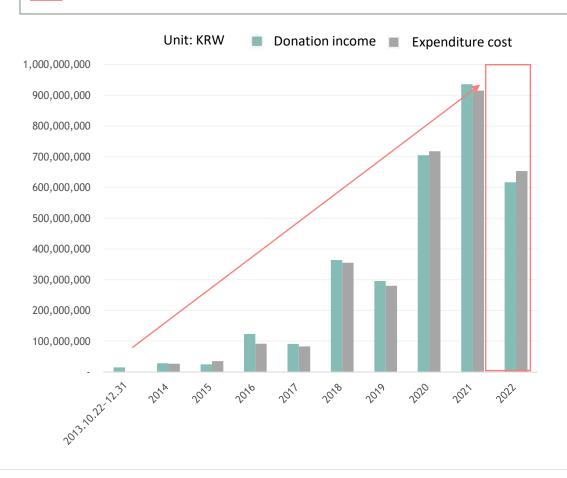

#### 2 Financial status

|                                  |                 | Unit: KRW           |
|----------------------------------|-----------------|---------------------|
| year                             | donation income | expenditure<br>cost |
| 2013<br>(October 22-December 31) | 14,610,970      | -                   |
| 2014                             | 28,295,587      | 27,004,400          |
| 2015                             | 24,551,995      | 35,017,200          |
| 2016                             | 123,702,730     | 92,019,200          |
| 2017                             | 91,418,835      | 83,017,800          |
| 2018                             | 363,907,810     | 355,001,945         |
| 2019                             | 295,720,336     | 280,032,500         |
| 2020                             | 704,929,667     | 717,790,864         |
| 2021년                            | 935,751,407     | 915,189,614         |
| 2022년                            | 617,052,118     | 653,553,149         |
| Total                            | 3,199,941,455   | 3,158,626,672       |

\* As of 31/12/2022