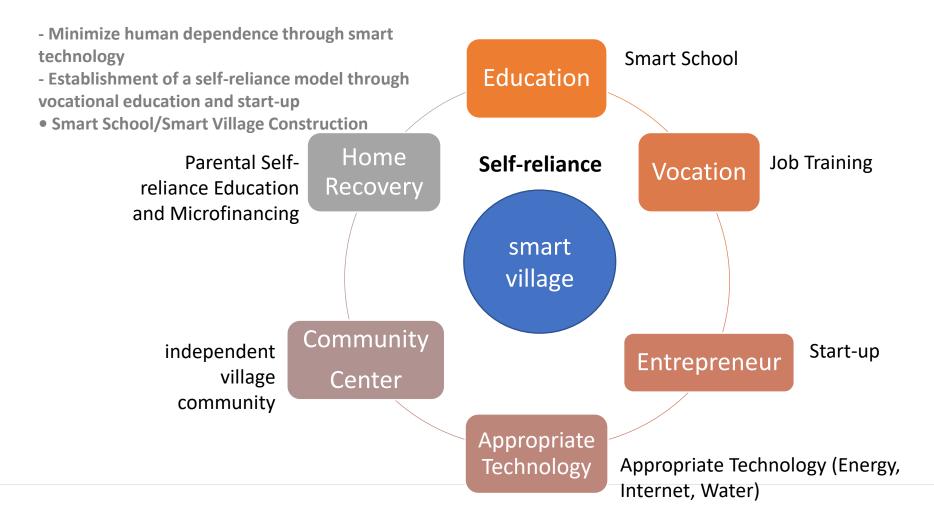

#### 3. smart school operation strategy

We build 10,000 smart schools all over the world to change villages, regions and countries.

#### 1 A Strategy for the Change of Village/Region/National through Smart School

#### 4. NGO operation policy

- NGO operation policy
  - 100% of the donation is used to build overseas schools, provide educational equipment, and build systems
  - NGO operating expenses are zero, and all activities are made up of 100% talent donations of members.
  - The settlement of donations and donations is transparently disclosed on the homepage. \* https://dreamsdream.org/financial-statements
  - 4 All ownership of the school is local, and Dreams Dream does not have any ownership.

#### 4. NGO operation policy

- 3 Dream dream school operation policy
- School operations are tailored to local conditions, and schools designated as Dream Dream Smart schools focus on smart education.
- School operations are basically funded and run, and if you do not receive tuition, you will find your own sponsors or create a profit model.
- The school type consists of general schools such as kindergarten, elementary school, middle school, and disabled school, information technology school, maker school, farm school, media art school, health beauty school, food bakery school, architecture school, teacher leadership school, appropriate technology school, family financing school.
- School management is supported in various ways through experts/collaborators/businesses composed of talent donors in each field (curriculum, teacher education, content development, informatization education, vocational education, start-up, microfinancing)

#### 4. NGO operation policy

- 3 Dream dream school operation policy
  - Focus on the system to share the curriculum, contents, and operational know-how by region/state, and the teacher re-education through on-line and off-line.
  - 6 Continuing development of local innovation model and profit model to minimize school operating cost
  - Development and dissemination of smart contents that reduce teacher dependence so that the quality of education does not change according to teacher
  - Focus on re-education through on-line and off-line for operators and creating operating experts through workshops.