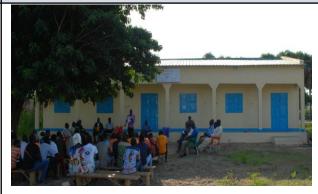

#### **Dreams Dream Story**

On February 3, 2013, the son of Lim Chae-jong was miraculously alive after wandering for 70 days in the intensive care unit after being hospitalized with a cold.

Lim went trekking in Nepal in September 2013 and heard that he needed a classroom in Lumbini. He raised money to build a school on SNS and raised KRW 27 million won in 157 days.

# Many talented donors from all over the world are joining in to build schools for children in Asia, Africa and South America.

No.1 Nepal Lumbini School

No.34 Ethiopia Harerosa School

No.62 Ethiopia Gwangwa School